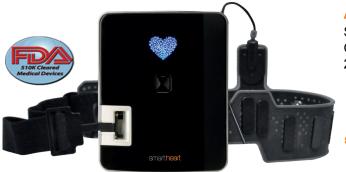

Smartheart pro enables to perform a full hospital-grade ECG (12 lead) with your smartphone or iPad.

Great for in-office use, home visits, nursing homes, doctors-on-the-go, and remote patient monitoring. Offers solutions for CHF & COPD.

## **Hospital Grade ECG**

- Clinical 12 lead ECG
- Simultaneous sampling of the leads
- Pacemaker detection
- Data is forwarded "on-line" to the cloud
- Robust, error checking Bluetooth protocol
- ■Based on 20 years of experience
- Easy to position the electrodes
- Repeatable positioning of the chest electrodes
- Reusable electrodes no need for disposables
- Firmware can be updated remotely and seamlessly during regular use.