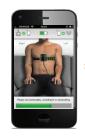

### **Smartheart App**

- Friendly and intuitive design
- Visual and vocal guidance
- Electrode positioning
- View historical ECG files
- Forwards the data to the servers
- No data is saved on the Smartphone
- Available for iOS & Android
- Multi Lingual