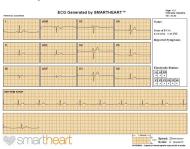

Smartheart pro enables to perform a full hospital-grade ECG (12 lead) with your smartphone or iPad.

Great for in-office use, home visits, nursing homes, doctors-on-the-go, and remote patient monitoring. Offers solutions for CHF & COPD.

## **Hospital Grade ECG**

- Clinical 12 lead ECG
- Simultaneous sampling of the leads
- Pacemaker detection
- Data is forwarded "on-line" to the cloud
- Robust, error checking Bluetooth protocol
- ■Based on 20 years of experience
- Easy to position the electrodes
- Repeatable positioning of the chest electrodes
- Reusable electrodes no need for disposables
- Firmware can be updated remotely and seamlessly during regular use.